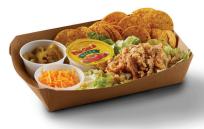

#### Southwest Bowl

Take pride in serving this trendy meal that is easy to assemble: whole grain rice, corn, beans, meat, cheese and a Red Gold® Salsa Dipping Cup!

**Supreme Nachos** 

A great vegetarian reimbursable meal alternative with beans, cheese, and salsa.