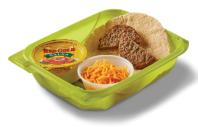

#### **Breakfast Burrito**

Breakfast is served in the AM or PM featuring Red Gold Salsa, a sausage patty, and whole grain tortilla with 1 oz. of cheese. Get creative by building your burritos with a variety of proteins like eggs, chicken, pork, or beef.