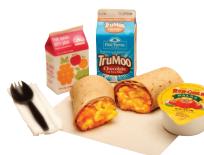

#### **Breakfast Burrito**

Breakfast is served in the AM or PM featuring Red Gold Salsa, a sausage patty, and whole grain tortilla with 1 oz. of cheese. Get creative by building your burritos with a variety of proteins like eggs, chicken, pork, or beef.