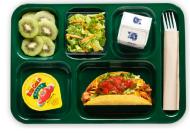

## Taco Salad

Use a variety of protein options to create a popular option like this one with chicken.