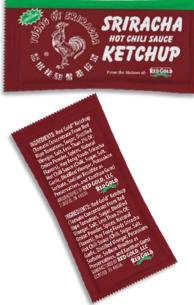

### HUYYW8G

## Huy Fong Original "Rooster" Sriracha Hot Chili Sauce Ketchup (Made with Sugar) 1,000 / 8 g Packets

#### NET WEIGHT AND PACKAGING

Label Net Contents: 8 g // Packaging: Flexible, Foil Lined, Portion Controlled, Packet