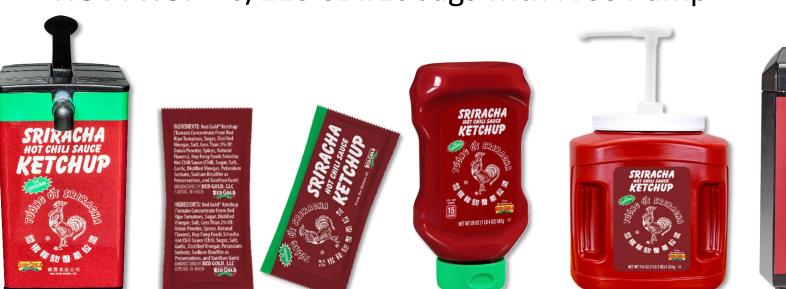

## Huy Fong Original "Rooster" Sriracha Hot Chili Sauce KETCHUP

- No HFCS / Made with Sugar
- <u>4 Packaging Options:</u>
  - HUYYW8G 1000/8 g Portion Control Foil Packets

Commodity

Processing

- HUYYW2R 12/20 oz Bottles
- HUYYW7D 2/1.5 gal Bulk Dispenser Pouches
- HUYYW9P 6/113 oz #10 Jugs with Free Pump