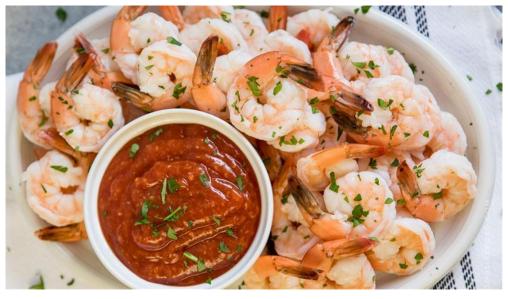

# Cook with Huy Fong: *Prep:* 5 mins – *Servings:* 2.5 cups sauce *Huy Fong Sriracha Party Cocktail Sauce*

- Ingredients
  - 1 (20 ounce) bottle Huy Fong Sriracha<sup>®</sup> Ketchup
  - 3 tablespoons prepared horseradish
  - 2 1/2 tablespoons
     Worcestershire sauce
  - 1 2/3 tablespoons fresh lemon juice
  - 3/4 teaspoon salt
- Directions
  - Combine all ingredients in a medium bowl. Cover and refrigerate for at least 1-2 hours.
  - Serve with your favorite choice of seafood and lemon wedges.