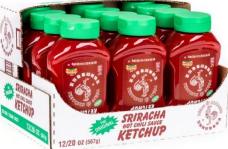

## HUYYW2R

Huy Fong Original "Rooster" Sriracha Hot Chili Sauce Ketchup (Made with Sugar)

12 / 20 oz Bottles

#### NET WEIGHT AND PACKAGING

Label Net Contents: 20 oz (1 lb 4 oz) 567 g Packaging: PET Plastic Food Bottle