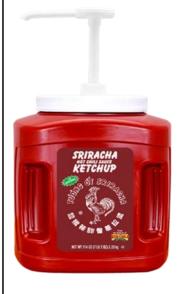

### HUYYW9P

Huy Fong Original "Rooster" Sriracha Hot Chili Sauce Ketchup (Made with Sugar)

### 6 / 113 oz Jugs with Pump

#### NET WEIGHT AND PACKAGING

Per Tub Net Contents: 113 oz (7 lbs 1 oz ) 3.2 kg Packaging: 1 gal, red plastic food tub with screw top lid Pump insert available.