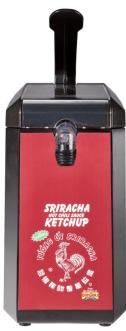

## HUYYW7D

Huy Fong Original "Rooster" Sriracha Hot Chili Sauce Ketchup (Made with Sugar) 2 / 1.5 gal Dispenser Pouches

| Commodity<br>Processing |
|-------------------------|
|                         |

HUY FONG FOODS, INC.

|                                                                                                                                                                                                                                                                                                                                                                                                                                                                                                                                                                                                                                                                                                                                                                                                                                                                                                                                                                                                                                                                                                                                                                                                                                                                                                                                                                                                                                                                                                                                                                                                                                                                                                                                                                                                                                                                                     | Nutrition Facts                                |  |  |  |
|-------------------------------------------------------------------------------------------------------------------------------------------------------------------------------------------------------------------------------------------------------------------------------------------------------------------------------------------------------------------------------------------------------------------------------------------------------------------------------------------------------------------------------------------------------------------------------------------------------------------------------------------------------------------------------------------------------------------------------------------------------------------------------------------------------------------------------------------------------------------------------------------------------------------------------------------------------------------------------------------------------------------------------------------------------------------------------------------------------------------------------------------------------------------------------------------------------------------------------------------------------------------------------------------------------------------------------------------------------------------------------------------------------------------------------------------------------------------------------------------------------------------------------------------------------------------------------------------------------------------------------------------------------------------------------------------------------------------------------------------------------------------------------------------------------------------------------------------------------------------------------------|------------------------------------------------|--|--|--|
|                                                                                                                                                                                                                                                                                                                                                                                                                                                                                                                                                                                                                                                                                                                                                                                                                                                                                                                                                                                                                                                                                                                                                                                                                                                                                                                                                                                                                                                                                                                                                                                                                                                                                                                                                                                                                                                                                     | About 373 servings per container               |  |  |  |
|                                                                                                                                                                                                                                                                                                                                                                                                                                                                                                                                                                                                                                                                                                                                                                                                                                                                                                                                                                                                                                                                                                                                                                                                                                                                                                                                                                                                                                                                                                                                                                                                                                                                                                                                                                                                                                                                                     | Serving size 1 Tbsp (17g)                      |  |  |  |
|                                                                                                                                                                                                                                                                                                                                                                                                                                                                                                                                                                                                                                                                                                                                                                                                                                                                                                                                                                                                                                                                                                                                                                                                                                                                                                                                                                                                                                                                                                                                                                                                                                                                                                                                                                                                                                                                                     | Amount Per Serving                             |  |  |  |
|                                                                                                                                                                                                                                                                                                                                                                                                                                                                                                                                                                                                                                                                                                                                                                                                                                                                                                                                                                                                                                                                                                                                                                                                                                                                                                                                                                                                                                                                                                                                                                                                                                                                                                                                                                                                                                                                                     | Calories 15                                    |  |  |  |
| No Star SRIRACHA                                                                                                                                                                                                                                                                                                                                                                                                                                                                                                                                                                                                                                                                                                                                                                                                                                                                                                                                                                                                                                                                                                                                                                                                                                                                                                                                                                                                                                                                                                                                                                                                                                                                                                                                                                                                                                                                    | % Daily Value*                                 |  |  |  |
| HOT CHILL SAUCE<br>KETCHUP SYN LIESSE<br>SERVER EXPRESS** SYSTEM                                                                                                                                                                                                                                                                                                                                                                                                                                                                                                                                                                                                                                                                                                                                                                                                                                                                                                                                                                                                                                                                                                                                                                                                                                                                                                                                                                                                                                                                                                                                                                                                                                                                                                                                                                                                                    | Total Fat 0g 0%                                |  |  |  |
| ин на стана соор на стана<br>Стана соор на стана соор на стан | Saturated Fat 0g 0%                            |  |  |  |
| 2-1.3 GAL. DISPENSER POUCHES 72940-93074<br>Ref Wr - 28 LBS                                                                                                                                                                                                                                                                                                                                                                                                                                                                                                                                                                                                                                                                                                                                                                                                                                                                                                                                                                                                                                                                                                                                                                                                                                                                                                                                                                                                                                                                                                                                                                                                                                                                                                                                                                                                                         | Trans Fat Og                                   |  |  |  |
| ( ; ) ( ) ( ) ( ) ( ) ( ) ( ) ( ) ( ) (                                                                                                                                                                                                                                                                                                                                                                                                                                                                                                                                                                                                                                                                                                                                                                                                                                                                                                                                                                                                                                                                                                                                                                                                                                                                                                                                                                                                                                                                                                                                                                                                                                                                                                                                                                                                                                             | Cholesterol Omg 0%                             |  |  |  |
|                                                                                                                                                                                                                                                                                                                                                                                                                                                                                                                                                                                                                                                                                                                                                                                                                                                                                                                                                                                                                                                                                                                                                                                                                                                                                                                                                                                                                                                                                                                                                                                                                                                                                                                                                                                                                                                                                     | Sodium 160mg 7%                                |  |  |  |
|                                                                                                                                                                                                                                                                                                                                                                                                                                                                                                                                                                                                                                                                                                                                                                                                                                                                                                                                                                                                                                                                                                                                                                                                                                                                                                                                                                                                                                                                                                                                                                                                                                                                                                                                                                                                                                                                                     | Total Carbohydrate 4g 1%                       |  |  |  |
| Dispansor Brogram                                                                                                                                                                                                                                                                                                                                                                                                                                                                                                                                                                                                                                                                                                                                                                                                                                                                                                                                                                                                                                                                                                                                                                                                                                                                                                                                                                                                                                                                                                                                                                                                                                                                                                                                                                                                                                                                   | Dietary Fiber Og 0%                            |  |  |  |
| Dispenser Program<br>information available                                                                                                                                                                                                                                                                                                                                                                                                                                                                                                                                                                                                                                                                                                                                                                                                                                                                                                                                                                                                                                                                                                                                                                                                                                                                                                                                                                                                                                                                                                                                                                                                                                                                                                                                                                                                                                          | Total Sugars 4g<br>Includes 3g Added Sugars 6% |  |  |  |
|                                                                                                                                                                                                                                                                                                                                                                                                                                                                                                                                                                                                                                                                                                                                                                                                                                                                                                                                                                                                                                                                                                                                                                                                                                                                                                                                                                                                                                                                                                                                                                                                                                                                                                                                                                                                                                                                                     | Protein 0g                                     |  |  |  |
|                                                                                                                                                                                                                                                                                                                                                                                                                                                                                                                                                                                                                                                                                                                                                                                                                                                                                                                                                                                                                                                                                                                                                                                                                                                                                                                                                                                                                                                                                                                                                                                                                                                                                                                                                                                                                                                                                     |                                                |  |  |  |
| Product Information                                                                                                                                                                                                                                                                                                                                                                                                                                                                                                                                                                                                                                                                                                                                                                                                                                                                                                                                                                                                                                                                                                                                                                                                                                                                                                                                                                                                                                                                                                                                                                                                                                                                                                                                                                                                                                                                 | Huy Fong Original "Rooster"                    |  |  |  |
|                                                                                                                                                                                                                                                                                                                                                                                                                                                                                                                                                                                                                                                                                                                                                                                                                                                                                                                                                                                                                                                                                                                                                                                                                                                                                                                                                                                                                                                                                                                                                                                                                                                                                                                                                                                                                                                                                     | Sriracha Hot Chili Sauce Ketchup               |  |  |  |
| Pack                                                                                                                                                                                                                                                                                                                                                                                                                                                                                                                                                                                                                                                                                                                                                                                                                                                                                                                                                                                                                                                                                                                                                                                                                                                                                                                                                                                                                                                                                                                                                                                                                                                                                                                                                                                                                                                                                | 2/1.5 gal Dispenser Pouches                    |  |  |  |
| UPC                                                                                                                                                                                                                                                                                                                                                                                                                                                                                                                                                                                                                                                                                                                                                                                                                                                                                                                                                                                                                                                                                                                                                                                                                                                                                                                                                                                                                                                                                                                                                                                                                                                                                                                                                                                                                                                                                 | 72940-93074                                    |  |  |  |
| Red Gold Item Number                                                                                                                                                                                                                                                                                                                                                                                                                                                                                                                                                                                                                                                                                                                                                                                                                                                                                                                                                                                                                                                                                                                                                                                                                                                                                                                                                                                                                                                                                                                                                                                                                                                                                                                                                                                                                                                                | HUYYW7D                                        |  |  |  |
| Unit Net Wt                                                                                                                                                                                                                                                                                                                                                                                                                                                                                                                                                                                                                                                                                                                                                                                                                                                                                                                                                                                                                                                                                                                                                                                                                                                                                                                                                                                                                                                                                                                                                                                                                                                                                                                                                                                                                                                                         | 14.5 lbs                                       |  |  |  |
|                                                                                                                                                                                                                                                                                                                                                                                                                                                                                                                                                                                                                                                                                                                                                                                                                                                                                                                                                                                                                                                                                                                                                                                                                                                                                                                                                                                                                                                                                                                                                                                                                                                                                                                                                                                                                                                                                     |                                                |  |  |  |
| Case Net Wt                                                                                                                                                                                                                                                                                                                                                                                                                                                                                                                                                                                                                                                                                                                                                                                                                                                                                                                                                                                                                                                                                                                                                                                                                                                                                                                                                                                                                                                                                                                                                                                                                                                                                                                                                                                                                                                                         | 29 lbs                                         |  |  |  |
| Net Wt per serving                                                                                                                                                                                                                                                                                                                                                                                                                                                                                                                                                                                                                                                                                                                                                                                                                                                                                                                                                                                                                                                                                                                                                                                                                                                                                                                                                                                                                                                                                                                                                                                                                                                                                                                                                                                                                                                                  | 0.6 oz                                         |  |  |  |
| Servings Per Case                                                                                                                                                                                                                                                                                                                                                                                                                                                                                                                                                                                                                                                                                                                                                                                                                                                                                                                                                                                                                                                                                                                                                                                                                                                                                                                                                                                                                                                                                                                                                                                                                                                                                                                                                                                                                                                                   | 773                                            |  |  |  |
| Donated Food<br>(DF)/WBSCM                                                                                                                                                                                                                                                                                                                                                                                                                                                                                                                                                                                                                                                                                                                                                                                                                                                                                                                                                                                                                                                                                                                                                                                                                                                                                                                                                                                                                                                                                                                                                                                                                                                                                                                                                                                                                                                          | Tomato Paste Totes – 100332                    |  |  |  |
| Amount of DF/Case                                                                                                                                                                                                                                                                                                                                                                                                                                                                                                                                                                                                                                                                                                                                                                                                                                                                                                                                                                                                                                                                                                                                                                                                                                                                                                                                                                                                                                                                                                                                                                                                                                                                                                                                                                                                                                                                   | 6.45 lbs                                       |  |  |  |
| Total Cases/TL of DF                                                                                                                                                                                                                                                                                                                                                                                                                                                                                                                                                                                                                                                                                                                                                                                                                                                                                                                                                                                                                                                                                                                                                                                                                                                                                                                                                                                                                                                                                                                                                                                                                                                                                                                                                                                                                                                                | 6,186 cases                                    |  |  |  |
|                                                                                                                                                                                                                                                                                                                                                                                                                                                                                                                                                                                                                                                                                                                                                                                                                                                                                                                                                                                                                                                                                                                                                                                                                                                                                                                                                                                                                                                                                                                                                                                                                                                                                                                                                                                                                                                                                     |                                                |  |  |  |
| SY 19/20 Value/Case                                                                                                                                                                                                                                                                                                                                                                                                                                                                                                                                                                                                                                                                                                                                                                                                                                                                                                                                                                                                                                                                                                                                                                                                                                                                                                                                                                                                                                                                                                                                                                                                                                                                                                                                                                                                                                                                 | \$2.66                                         |  |  |  |