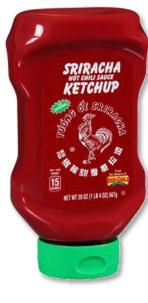

## Huy Fong Original "Rooster" Sriracha Hot Chili Sauce KETCHUP

- No HFCS / Made with Sugar
- <u>4 Packaging Options:</u>
  - HUYYW8G 1000/8 g Portion Control Foil Packets

Commodity

Processing

- HUYYW2R 12/20 oz Bottles
- HUYYW7D 2/1.5 gal Bulk Dispenser Pouches
- HUYYW9P 6/113 oz #10 Jugs with Free Pump