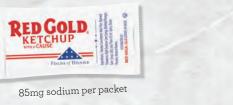

### Ketchup

Up to 70% less sodium than regular ketchup and still tastes great!

- Only 50mg sodium per 1 tablespoon (17g)
- Contains 100% sugar as the sweetener (No HFCS)

25mg sodium per packet

1 cup or 3 packs

contains only

75mg sodium

equivalent to a #10 can