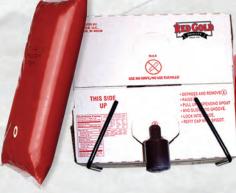

# #10 Size Plastic Jugs with Free Pump

- · Reduces Refill Time & Labor
- Less Expensive than #10 Cans
- Front of the House / Back of the House
- Reduces refill time & labor • Free pump in each case

## **Condiment Dispensers**

Red Gold offers 3 different dispensers to accommodate the 1.5 gallon pouch made especially for the dispenser:

- Naturally Balanced Ketchup
- Regular Ketchup
- Naturally Balanced<sup>™</sup> Barbecue Sauce