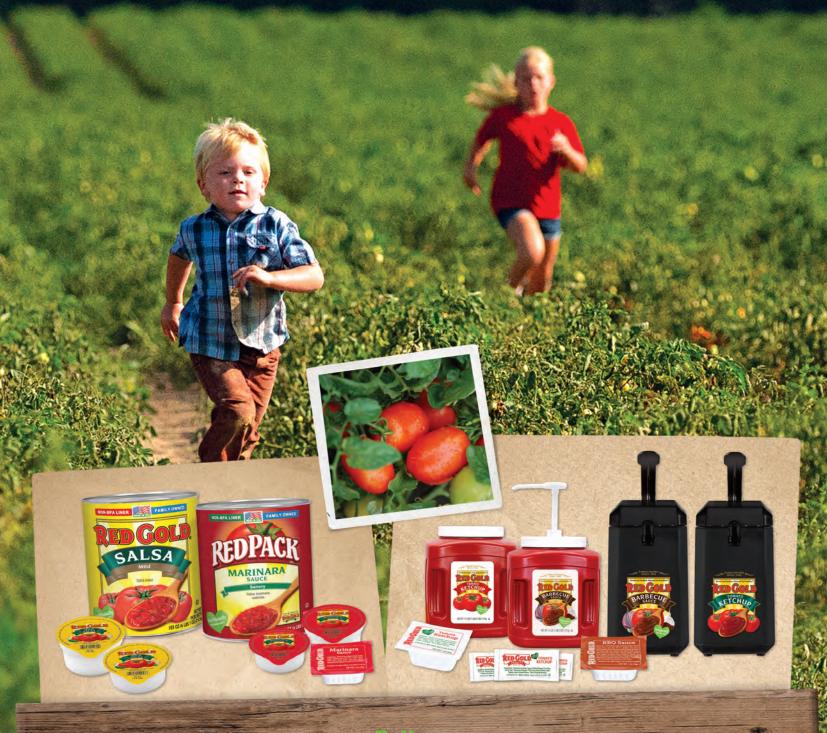

## K-12 SCHOOL TOMATOES

A creditable ½ cup serving of Red Gold Marinara or Salsa (3 oz.) has the

94% of a tomato is water

1 tablespoon of tomato paste = 1/4 cup Red/Orange vegetable

made simple."

It takes 1.6 whole tomatoes to make 1 tablespoon of tomato paste

nutritional equivalent of 3+ whole tomatoes. tomatowellness.com/nutrition-values/ • k12tomatoes.com • RedGoldFoodservice.com/Tomatotrition

 Available in convenient portion control options and #10 cans that meet the Red/Orange vegetable requirements

Offer the most popular Red/Orange vegetables with your lunch entrees!  $\bullet$  Only 3 oz. of each required to meet ½ cup Red/Orange vegetable compared to 4 oz. of other brands