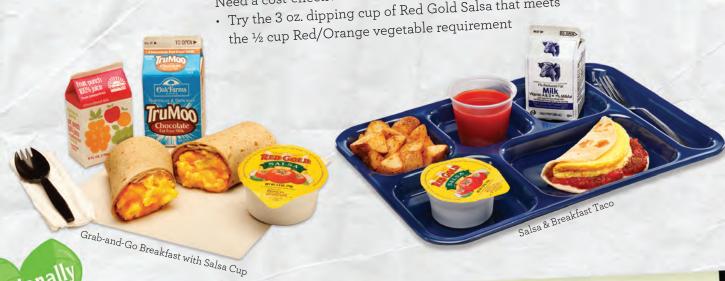

## Menu Solutions All Day Breakfast

CREDITING

Need a cost-effective alternative to fruit that's just as healthy? Try the 3 oz. dipping cup of Red Gold Salsa that meets

Nutritionally Enhanced

 Available in convenient portion control options and #10 cans that meet the Red/Orange vegetable requirements

Offer the most popular Red/Orange vegetables with your lunch entrees!  $\bullet$  Only 3 oz. of each required to meet ½ cup Red/Orange vegetable compared to 4 oz. of other brands