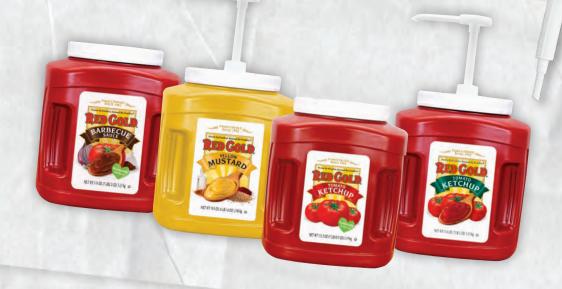

#### Available in:

- 1,000 / 9 gram foil packets
- ·6/#10 cans
- 250 / 1 oz. Dunk Cups
- 2 / 1.5 gallon dispenser pouches
- $\cdot$  3 gallon bag-in-box for wall rack
- $\cdot$  6 / #10\* Bulk Plastic Jug Pump (one free pump in each case)—Use for Dispensing or Cooking

#### Available in:

- Portion Control 1 oz. Dunk Cup
- Bulk 1.5 Gallon Poly Pouch for Dispenser or Cooking
- #10\* Bulk Plastic Jug Pump (one free pump in each case) —Use for Dispensing or Cooking

equivalent to a #10 can

# #10 Size Plastic Jugs with Free Pump

- · Reduces Refill Time & Labor
- Less Expensive than #10 Cans
- Front of the House / Back of the House
- Reduces refill time & labor • Free pump in each case