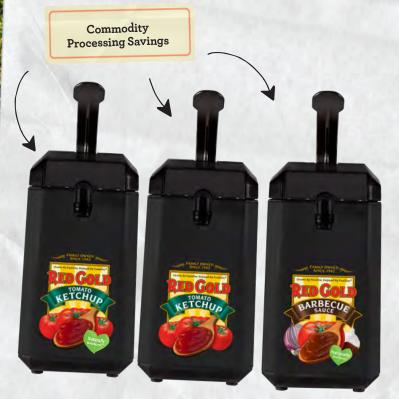

## **Condiment Dispensers**

Red Gold offers 3 different dispensers to accommodate the 1.5 gallon pouch made especially for the dispenser:

- Naturally Balanced Ketchup
- Regular Ketchup
- Naturally Balanced<sup>™</sup> Barbecue Sauce

Check with your local representative on our Dispenser Program options for your locations.