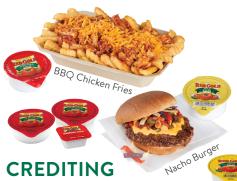

## Menu Solutions All Day Breakfast

CREDITING

Need a cost-effective alternative to fruit that's just as healthy? Try the 3 oz. dipping cup of Red Gold Salsa that meets

Nutritionally Enhanced

 Available in convenient portion control options and #10 cans that meet the Red/Orange vegetable requirements

Offer the most popular Red/Orange vegetables with your lunch entrees!  $\bullet$  Only 3 oz. of each required to meet ½ cup Red/Orange vegetable compared to 4 oz. of other brands

Visit our website for a full list of K12 Recipes at https://www.redgoldfoodservice.com/segments/k12/recipes

equivalent to a #10 can

BBQ Chicken Waffle Fries