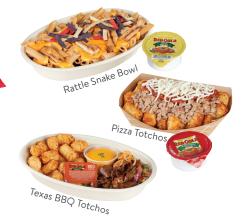

## Grab-and-Go Reimbursable Meals and Salads for Lunch, Supper and Summer

Taco Salad

The Triple S family farm, Windfall, Indiana, has been growing Red Gold tomatoes since the late 1970s. Owner, Scott Smith, says he enjoys the peace and quiet in the fields that accompanies him in the early dawn.

Visit our website for a full list of K12 Recipes at https://www.redgoldfoodservice.com/segments/k12/recipes

equivalent to a #10 can

BBQ Chicken Waffle Fries