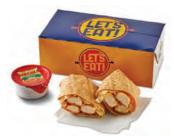

## Menu Solutions All Day Breakfast

CREDITING

Need a cost-effective alternative to fruit that's just as healthy? Try the 3 oz. dipping cup of Red Gold Salsa that meets

Nutritionally Enhanced