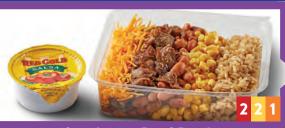

## Grab-and-Go Reimbursable Meals and Salads for Lunch, Supper and Summer

Taco Salad

The Triple S family farm, Windfall, Indiana, has been growing Red Gold tomatoes since the late 1970s. Owner, Scott Smith, says he enjoys the peace and quiet in the fields that accompanies him in the early dawn.