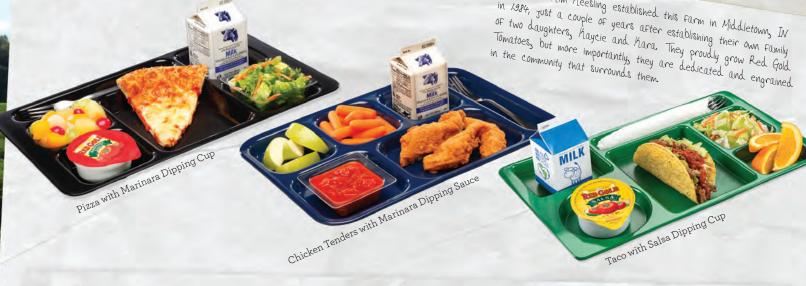

 Available in convenient portion control options and #10 cans that meet the Red/Orange vegetable requirements

Offer the most popular Red/Orange vegetables with your lunch entrees!  $\bullet$  Only 3 oz. of each required to meet ½ cup Red/Orange vegetable compared to 4 oz. of other brands

David and Kim Keesling established this farm in Middletown, IV in 1984, Just a couple of years after establishing their own family

## Grab-and-Go Reimbursable Meals and Salads for Lunch, Supper and Summer

Taco Salad

The Triple S family farm, Windfall, Indiana, has been growing Red Gold tomatoes since the late 1970s. Owner, Scott Smith, says he enjoys the peace and quiet in the fields that accompanies him in the early dawn.