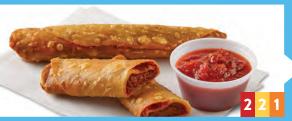

## Grab-and-Go Reimbursable Meals and Salads for Lunch, Supper and Summer

Taco Salad

The Triple S family farm, Windfall, Indiana, has been growing Red Gold tomatoes since the late 1970s. Owner, Scott Smith, says he enjoys the peace and quiet in the fields that accompanies him in the early dawn.