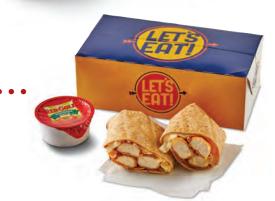

## Menu Solutions All Day Breakfast

CREDITING

Need a cost-effective alternative to fruit that's just as healthy? Try the 3 oz. dipping cup of Red Gold Salsa that meets

Nutritionally Enhanced