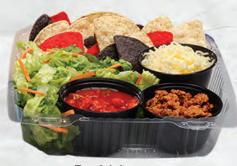

## Grab-and-Go Reimbursable Meals and Salads for Lunch, Supper and Summer

Taco Salad

The Triple S family farm, Windfall, Indiana, has been growing Red Gold tomatoes since the late 1970s. Owner, Scott Smith, says he enjoys the peace and quiet in the fields that accompanies him in the early dawn.