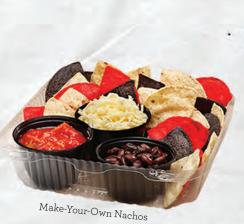

 Available in convenient portion control options and #10 cans that meet the Red/Orange vegetable requirements

Offer the most popular Red/Orange vegetables with your lunch entrees!  $\bullet$  Only 3 oz. of each required to meet ½ cup Red/Orange vegetable compared to 4 oz. of other brands