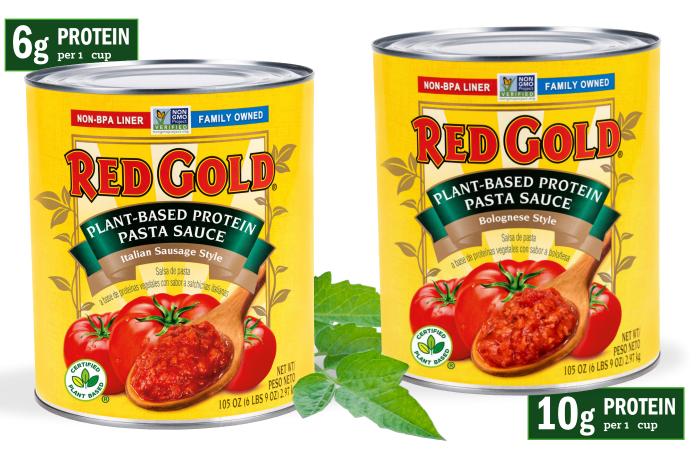

# REDGOLD. Plant-Based Protein Pasta Sauce PREMIUM SAUCE MEATY FLAVOR

## Italian Sausage Style

KEY INGREDIENT

- Tomato Puree
- Diced Tomatoes
- Plant-Based Protein
- Extra Virgin Olive Oil
- ✓ Red Peppers
- ✓ Onions

- Carrots
- 🗸 Fennel
- 🗸 Basil
- Garlic & Herbs
- V Celery
- ✓ Other Flavors & Spices

### **Bolognese Style**

**KEY INGREDIENTS** 

- 🗸 Tomato Puree
- ✓ Diced Tomatoes
- ✓ Plant-Based Protein
- 🗸 Extra Virgin Olive Oil
- 🗸 Onions

🗸 Basil

made with

PROTEI

- ✓ Garlic & Herbs
- V Celery
- ✓ Other Flavors & Spices

### PLANT-BASED Italian Sausage Style Pasta Sauce

## **PLANT-BASED** Bolognese Style Pasta Sauce