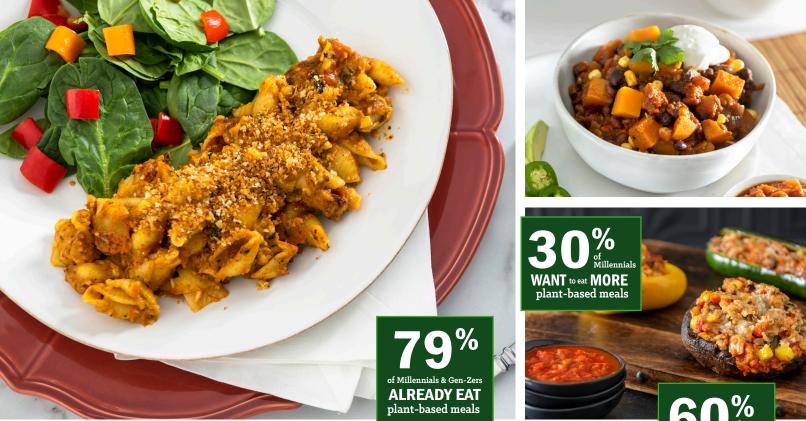

# REDGOLD. Plant-Based Protein Pasta Sauce PREMIUM SAUCE MEATY FLAVOR



## Italian Sausage Style

KEY INGREDIENT

- Tomato Puree
- Diced Tomatoes
- Plant-Based Protein
- Extra Virgin Olive Oil
- ✓ Red Peppers
- ✓ Onions

- Carrots
- 🗸 Fennel
- 🗸 Basil
- Garlic & Herbs
- V Celery
- ✓ Other Flavors & Spices

### **Bolognese Style**

**KEY INGREDIENTS** 

- 🗸 Tomato Puree
- ✓ Diced Tomatoes
- ✓ Plant-Based Protein
- 🗸 Extra Virgin Olive Oil
- 🗸 Onions

🗸 Basil

made with

PROTEI

- ✓ Garlic & Herbs
- V Celery
- ✓ Other Flavors & Spices



For more information, product details or to request a FREE sample visit **RedGoldFoodservice.com** email **info@redgold.com** or call **(765) 557-5500 ext. 1209** 



#### Allergy Friendly mmon allergens in the US

Our Products are free of: ✓ WHEAT ✓ PEANUTS ✓ SOY ✓ DAIRY ✓ TREE NUTS ✓ FISH ✓ EGG ✓ SHELLFISH Also made without casein, potato, sesame and sulfites.









S

90

## WANT to eat MORE plant-based meals

### **Nutrition Facts**

| About 24 servings per container                                                                                                                                           |                          |            |        |  |  |  |
|---------------------------------------------------------------------------------------------------------------------------------------------------------------------------|--------------------------|------------|--------|--|--|--|
| Serving size